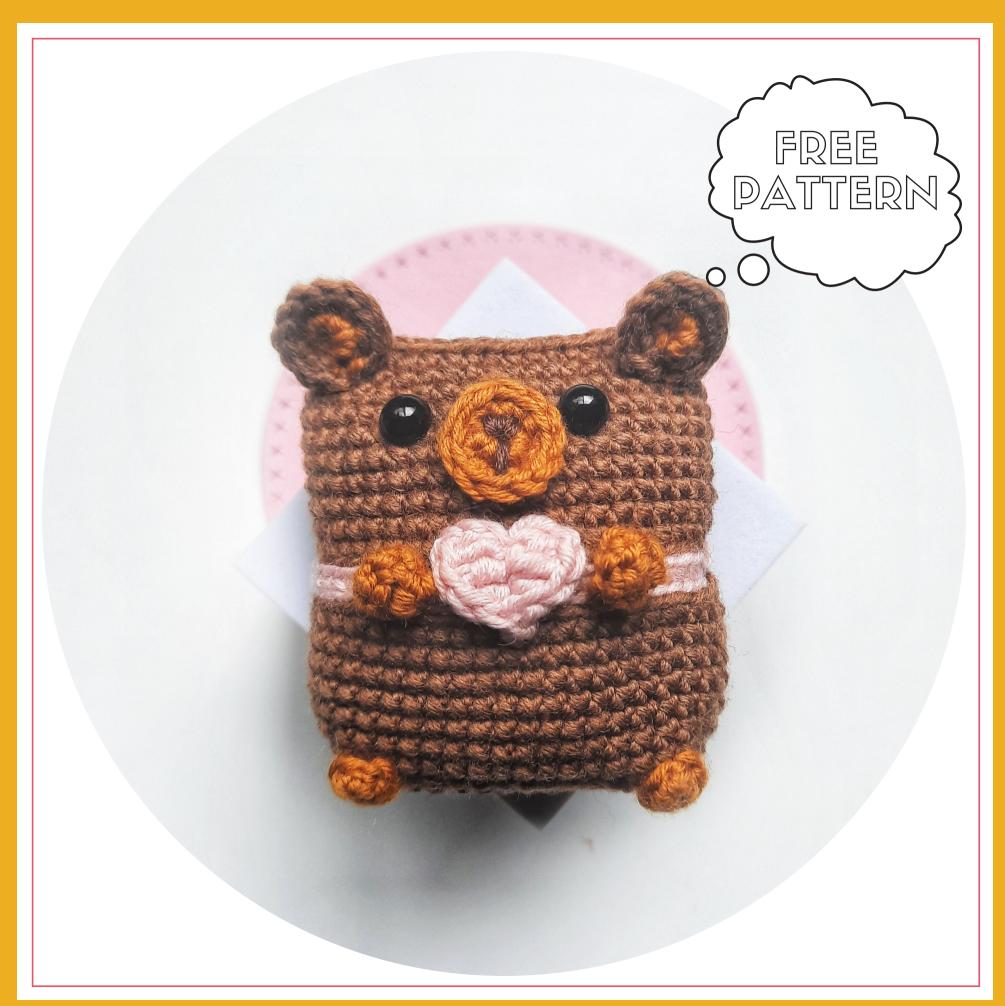

#### Size

7 cm ears included

# Body / Head

## With brown yarn:

R1: One inc in each stitch (12)

Close with a ss. Place ears on the corners of the head.

Muzzle

# With light brown yarn:

R0: In a mc, crochet 6sc (6)

R1: One inc in each stitch (12)

Embroider the muzzle with black thread. Place muzzle between eyes and between R12 and R16. Arms/Feet x4

## With light brown yarn:

Ch 6 (6)

In the second stitch from the hook, crochet 5sc (5). Close with a ss.

Assemble the arms on R10 separated by 8sc. Assemble the feet on the corners of the body.

Heart

#### With pink yarn:

Ch 9 (9)

In the fourth stitch from the hook, Side 1 crochet: 2dc, 2hdc, 1sc, 1ss -Side 2 crochet: 1ss, 1sc, 2hdc, 2dc (12). Close with a ss. Place the heart on the belt between the 2 arms.