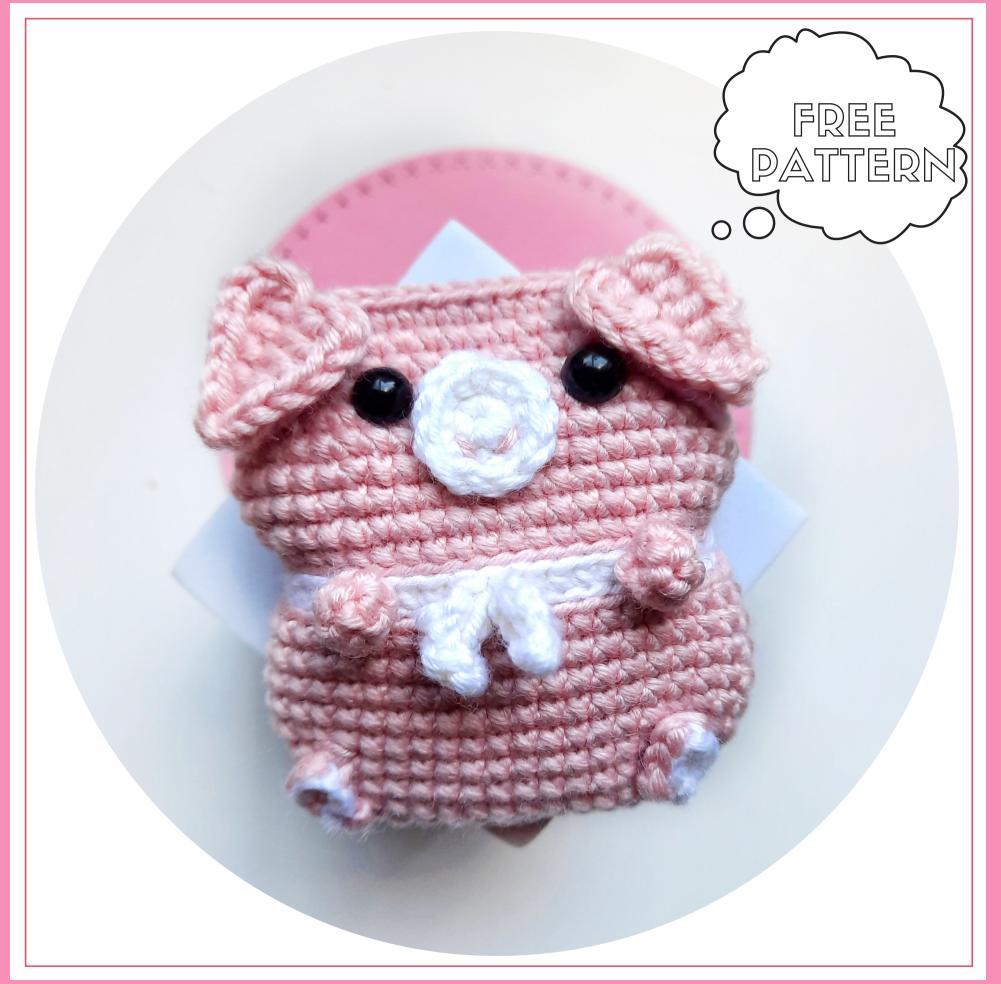

#### With pink yarn:

R0: Crochet 15ch (15)
R1: Side 1, start from 2nd loop and crochet : 13sc, inc in the last stitch on side 1. Side 2, crochet : 13sc, inc in the last stitch on side 2 (30)
R2: inc, 12sc, inc, 1sc, inc, 12sc, inc, 1sc (34)
R3: inc, 14sc, inc, 1sc, inc, 14sc, inc, 1sc (38)
R4: inc, 16sc, inc, 1sc, inc, 16sc, inc, 1sc (42)
R5 to R9: 1 sc in each stitch (42)

#### With white yarn:

R9a : In bk/lp, 1 ss in each stitch (42) R10: In bk/lp, crochet 42sc (42)

#### With pink yarn:

R10a: In bk/lp, 1 ss in each stitch (42)
R11: In bk/lp, crochet 42 sc (42)
R12: inc, 18sc, inc, 1sc, inc, 18sc, inc, 1sc (46)
R13 to R14: 1 sc in each stitch (46)
R15: dec, 18sc, dec, 1sc, dec, 18sc, dec, 1sc (42)
R16 to R17: 1 sc in each stitch (42)
R18: dec, 16sc, dec, 1sc, dec, 16sc, dec, 1sc (38)
R19: dec, 14sc, dec, 1sc, dec, 14sc, dec, 1sc (34)

Stuff lightly. Place safety eyes on R16. Close the head / body as follows: crochet 2sc to finish the row and crochet in sc : the next stitch in R20 with the previous stitch the last sc in R19 (16)

Close and hide the remaining yarn.

#### Ch 9 (9)

In the fourth stitch from the hook, Side 1 crochet: 2dc, 2hdc, 1sc, 1ss - Side 2 crochet: 1ss, 1sc, 2hdc, 2dc (12). Close with a ss. Place ears on the corners of the head diagonally.

Muzzle

With white yarn:

R0: In a mc, crochet 6sc (6) R1: One inc in each stitch (12)

Embroider the nostrils with pink yarn. Place muzzle between eyes and between R12 and R16.

Rountin ND.

With white yarn:

Ch 4 (4) In the second stitch from the hook, crochet 1ss, 1sc, 1hdc (3). Close with a ss.

Embroider the bow tie in the middle of the white belt on R10.

Fortin

With white yarn:

Ch 4 (4) In the second stitch from the hook, crochet 1ss, 1sc, 1hdc, close with a ss.

#### With pink yarn:

Side 1 crochet: 4ss under the 2 loops of your previous work. Side 2 crochet, 4ss, close with a ss. Assemble the feet on R0 on the corners of the body.

Anna, v. Q.

With pink yarn:

Ch 6 (6) In the second stitch from the hook, crochet 4sc (4), close with a ss.

Assemble the arms on R10 separated by 8sc.

النما