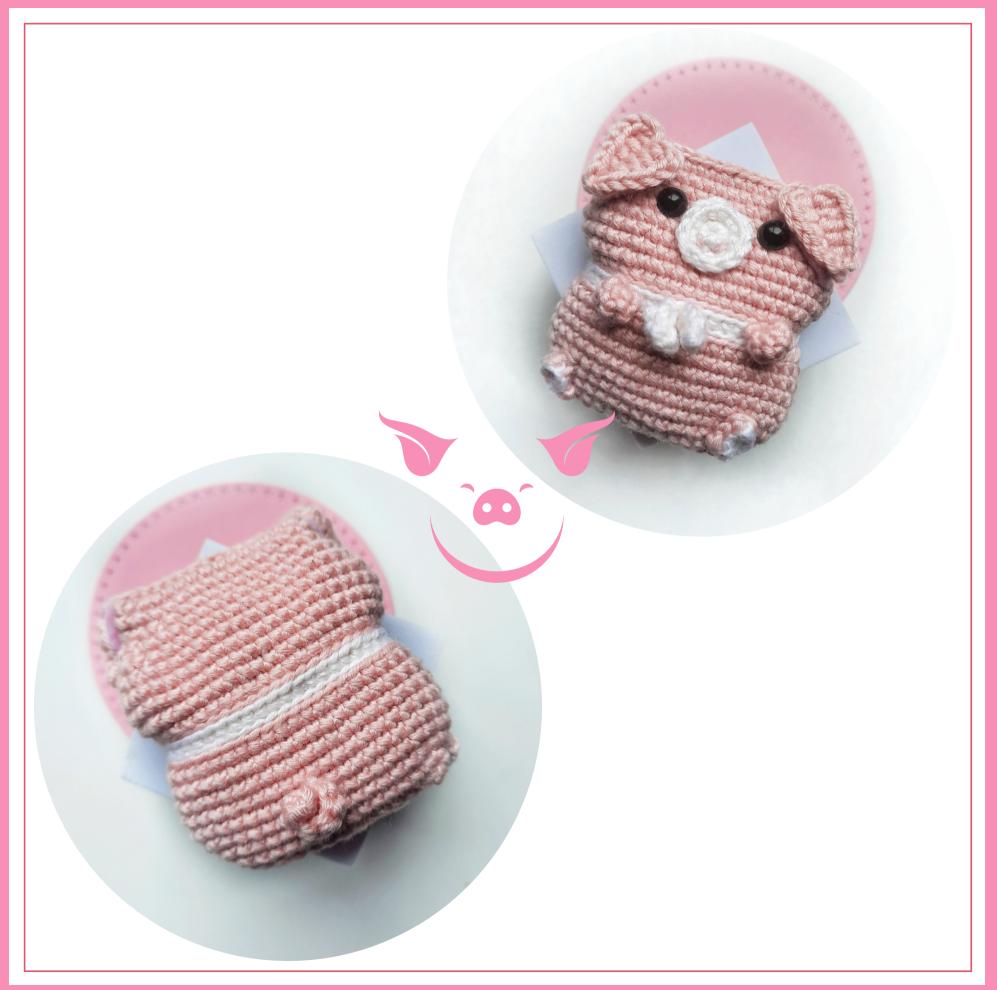

Stuff lightly. Place safety eyes on R16. Close the head / body as follows: crochet 2sc to finish the row and crochet in sc : the next stitch in R20 with the previous stitch the last sc in R19 (16)

Close and hide the remaining yarn.

#### With pink yarn:

Side 1 crochet: 4ss under the 2 loops of your previous work. Side 2 crochet, 4ss, close with a ss. Assemble the feet on R0 on the corners of the body.

Anna, v. Q.

With pink yarn:

Ch 6 (6) In the second stitch from the hook, crochet 4sc (4), close with a ss.

#### With pink yarn:

Ch 8 (8) In the second stitch from the hook, crochet 6sc (6), close with a ss.

Assemble the tail on the back, on R4.